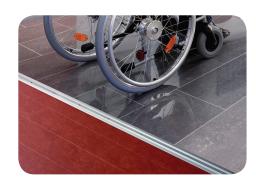

## **DESCRIPTION**

10-15 MM REDUCER

Easy access for pallet trucks, trolleys and wheelchairs. Heavy duty.

Slightly raised for floors from 10.5 to 15 mm (for lighter loads).

Length: 2.70 M Width: 80 mm

Height: 10,5 - 15 mm