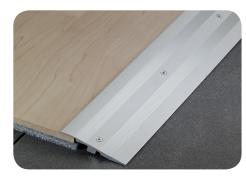

## **INSTALLATION PROCESS**

Cut the profile to the desired length. Locate the holes and drill into the screed. Place dowels.

Place the profile then screw.

The information contained in this document is provided for information purposes. Romus cannot be held liable for this information. The user or specifier will check the compatibility of the product technical data with the actual situation. Romus reserves the right to modify all or part of this document without prior notice.