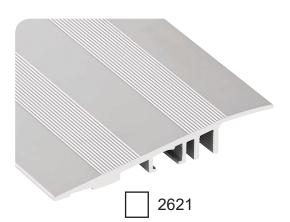

## **DESCRIPTION**

10-15 MM REDUCER

Easy access for pallet trucks, trolleys and wheelchairs. Heavy duty.

Slightly raised for floors from 10.5 to 15 mm (for lighter loads).

Length: 2.70 M Width: 80 mm

Height: 10,5 - 15 mm

## **REFERENCES**

• 2621

10-15 MM REDUCER - ALU SILVER

2625

10-15 MM REDUCER - ALU TITANIUM