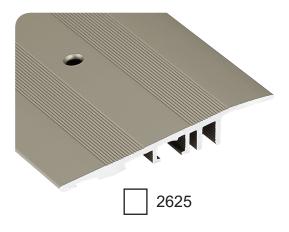

## **DESCRIPTION**

10-15 MM REDUCER

Easy access for pallet trucks, trolleys and wheelchairs. Heavy duty.

Slightly raised for floors from 10.5 to 15 mm (for lighter loads).

Length: 2.70 M Width: 80 mm

Height: 10,5 - 15 mm

## **REFERENCES**

• 2621

10-15 MM REDUCER - ALU SILVER

2625

10-15 MM REDUCER - ALU TITANIUM